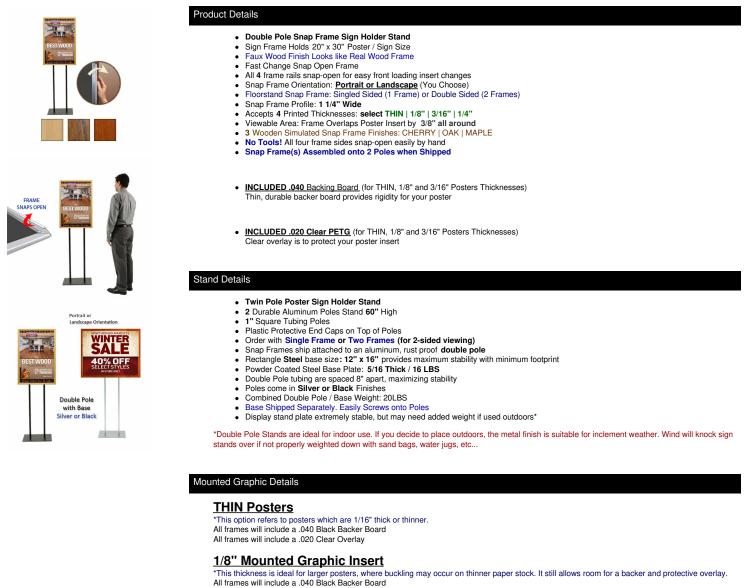

## Double Pole Floor Stand 20x30 Sign Holder | Wood Snap Frame 1 1/4" Wide

Customize your Snap Frames

Call to Customize Snap Frame Floorstands

ABOUT SNAP FRAMES

| Model                   | Frame (Insert | Viewable             | Overall Frame        | Overall | Total Weight (1 | Total Weight (2 | Base                  |
|-------------------------|---------------|----------------------|----------------------|---------|-----------------|-----------------|-----------------------|
|                         | Size)         | Area                 | Size                 | Height  | Frame)          | Frames)         | Dimensions            |
| SSMCWOOD-STAND-<br>2030 | 20" x 30"     | 19 1/4" x 29<br>1/4" | 21 3/4" x 31<br>3/4" | 60"     | 30 LBS          | 40 LBS          | 16" x 12" (16<br>LBS) |