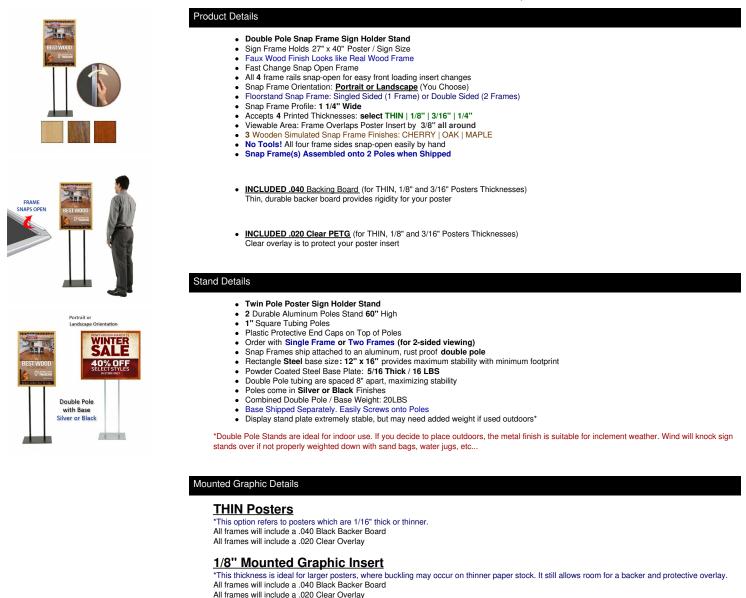

TEL: 844-409-1131 FAX: 877-842-5126 E-MAIL: info@floorstands.com

## **Product Sheet**

Item ID # SSMCWOOD-STAND-2740

## Double Pole Floor Stand 27x40 Sign Holder | Wood Snap Frame 1 1/4" Wide





## 3/16" Mounted Graphic Insert

\*This thickness is ideal for larger posters, where buckling may occur on thinner paper stock. It still allows room for a backer and protective overlay. All frames will include a .040 Black Backer Board All frames will include a .020 Clear Overlay

## 1/4" MAX Mounted Graphic Insert

\*This thickness is ideal for larger posters, where buckling may occur on thinner paper stock. .040 Black Backer Board NOT INCLUDED (can not fit) .020 Clear Overlay NOT INCLUDED (can not fit)

Customize your Snap Frames

Call to Customize Snap Frame Floorstands

ABOUT SNAP FRAMES

| Model                   | Frame (Insert | Viewable             | Overall Frame        | Overall | Total Weight (1 | Total Weight (2 | Base                  |
|-------------------------|-----------