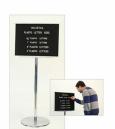

## Non Adjustable Pedestal Felt Letter Board 24x18 with Aluminum Frame Single-Sided

#### **Product Details**

- Pedestal Stand with One-Sided Letter Board
- Non-Adjustable Felt Letter Board Floor Stand
- Framed Felt Letter Board Size: 24 x 18 Landscape Silver aluminum trim frame 1/2" wide
- Open Face Changeable Letter Board Frame
- Black Felt Letter Board with 1/4" Grooved Panel
- Easy letter and number insertion into felt-covered grooves
- Base and single pole upright are finished in a polished chrome
- Base Diameter: 16" | Post Diameter: 1 1/2"
- Pedestal Fixed post height to underside of frame: 35" tall
- 3/4" White Helvetica letters and numbers included (290 Characters) Open Face felt letter boards 24x18 displays **for INDOOR use only**
- Call to customize Open Face Pedestal Letterboards

### Ordering Options

- Frame Orientation: Portrait or Landscape
- Optional colors for felt letterboard panel
- Optional letter & character sets (1/2", 3/4", 1", 2", 3")