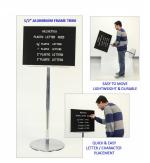

## Non Adjustable Pedestal Felt Letter Board 24x18 with Aluminum Frame Single-Sided

#### **Product Details**

- Pedestal Stand with One-Sided Letter Board
- Non-Adjustable Felt Letter Board Floor Stand
- Framed Felt Letter Board Size: 24 x 18 Landscape Silver aluminum trim frame 1/2" wide
- Open Face Changeable Letter Board Frame
- Black Felt Letter Board with 1/4" Grooved Panel
- Easy letter and number insertion into felt-covered grooves
- Base and single pole upright are finished in a polished chrome
- Base Diameter: 16" | Post Diameter: 1 1/2"
- Pedestal Fixed post height to underside of frame: 35" tall
- 3/4" White Helvetica letters and numbers included (290 Characters) Open Face felt letter boards 24x18 displays **for INDOOR use only**
- Call to customize Open Face Pedestal Letterboards

### Ordering Options

- Frame Orientation: Portrait or Landscape
- Optional colors for felt letterboard panel
- Optional letter & character sets (1/2", 3/4", 1", 2", 3")