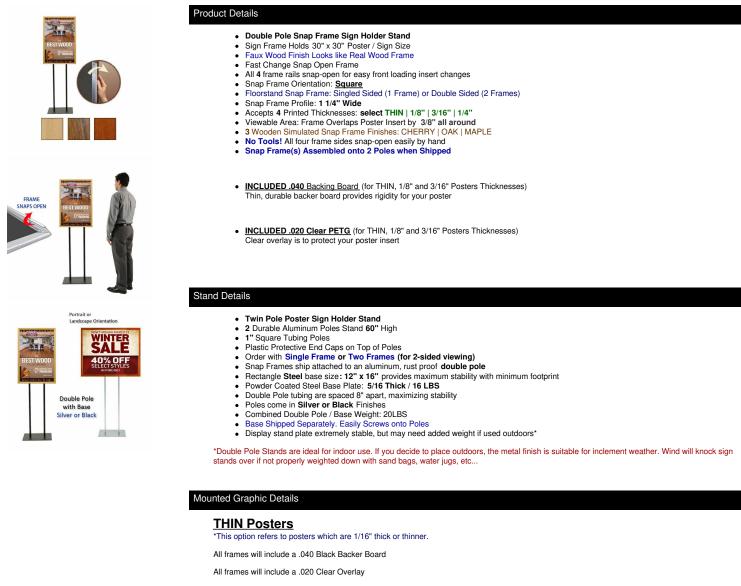

TEL: 844-409-1131 FAX: 877-842-5126 E-MAIL: info@floorstands.com

# **Product Sheet**

Item ID # SSMCWOOD-STAND-3030

## Double Pole Floor Stand 30x30 Sign Holder | Wood Snap Frame 1 1/4" Wide





#### 1/8" Mounted Graphic Insert

\*This thickness is ideal for larger posters, where buckling may occur on thinner paper stock. It still allows room for a backer and protective overlay.

All frames will include a .040 Black Backer Board

All frames will include a .020 Clear Overlay

#### 3/16" Mounted Graphic Insert

\*This thickness is ideal for larger posters, where buckling may occur on thinner paper stock. It still allows room for a backer and protective overlay.

All frames will include a .040 Black Backer Board

All frames will include a .020 Clear Overlay

### 1/4" MAX Mounted Graphic Insert

 $^{\ast}\mbox{This}$  thickness is ideal for larger posters, where buckling may occur on thinner paper stock.

.040 Black Backer Board NOT INCLUDED (can not fit)

.020 Clear Overlay NOT INC