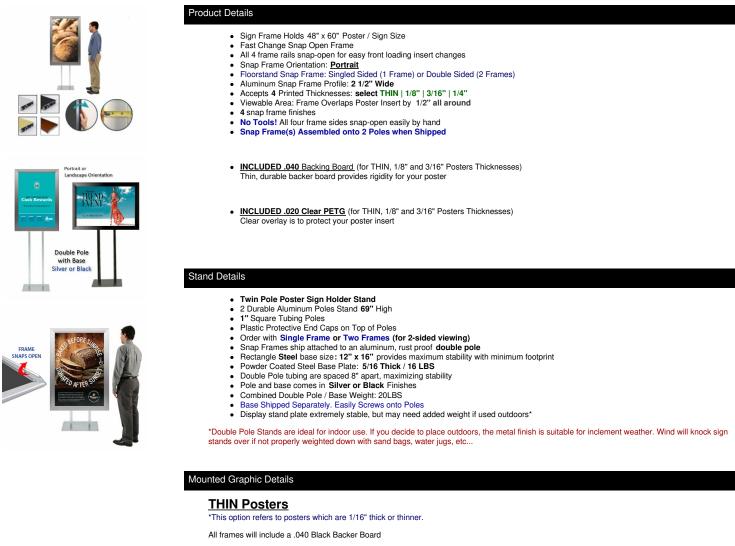

# **Product Sheet**

Item ID # SSWE-STAND-4860

## Double Pole Floor Stand 48x60 Sign Holder | Snap Frame 2 1/2" Wide

### FOR CURRENT PRICING, VISIT THE ID # LISTED ABOVE

All frames will include a .020 Clear Overlay

#### 1/8" Mounted Graphic Insert

\*This thickness is ideal for larger posters, where buckling may occur on thinner paper stock. It still allows room for a backer and protective overlay.

All frames will include a .040 Black Backer Board

All frames will include a .020 Clear Overlay

#### 3/16" Mounted Graphic Insert

\*This thickness is ideal for larger posters, where buckling may occur on thinner paper stock. It still allows room for a backer and protective overlay. All frames will include a .040 Black Backer Board

#### 1/4" MAX Mounted Graphic Insert

\*This thickness is ideal for larger posters, where buckling may occur on thinner paper stock.

#### .040 Black Backer Board NOT INCLUDED (can not fit)

.020 Clear Overlay NOT INCLUDED (can not fit)

|  | Model               | Frame (Insert<br>Size) | Viewable<br>Area | Overall Frame<br>Size | Overall<br>Height | Total Weight (1<br>Frame) | Total Weight (2<br>Frames) | Base<br>Dimensions    |
|--|---------------------|------------------------|------------------|-----------------------|-------------------|---------------------------|----------------------------|-----------------------|
|  | SSWE-STAND-<br>4860 | 48" x 60"              | 47" x 59"        | 52" x 64"             | 69"               | 44 LBS                    | 66 LBS                     | 16" x 12" (16<br>LBS) |