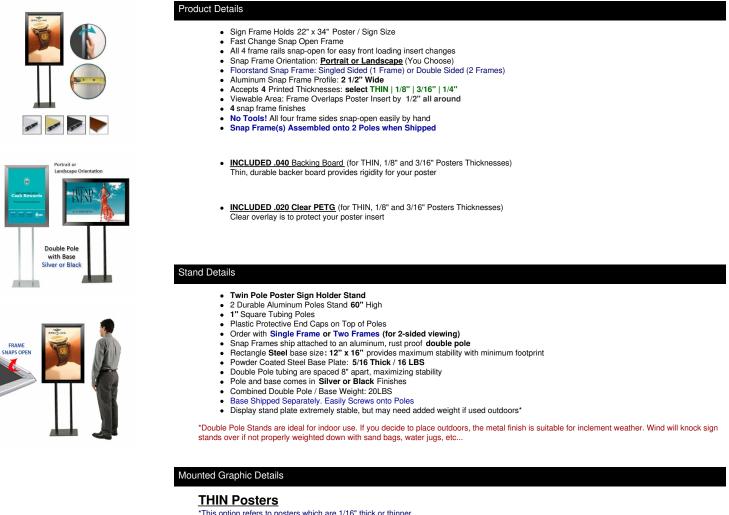

TEL: 844-409-1131 FAX: 877-842-5126 E-MAIL: info@floorstands.com

# **Product Sheet**

Item ID # SSWE-STAND-2234

## Double Pole Floor Stand 22x34 Sign Holder | Snap Frame 2 1/2" Wide

## FOR CURRENT PRICING, VISIT THE ID # LISTED ABOVE



\*This option refers to posters which are 1/16" thick or thinner.

All frames will include a .040 Black Backer Board

All frames will include a .020 Clear Overlay

### 1/8" Mounted Graphic Insert

\*This thickness is ideal for larger posters, where buckling may occur on thinner paper stock. It still allows room for a backer and protective overlay.

All frames will include a .040 Black Backer Board

All frames will include a .020 Clear Overlay

### 3/16" Mounted Graphic Insert

\*This thickness is ideal for larger posters, where buckling may occur on thinner paper stock. It still allows room for a backer and protective overlay. All frames will include a .040 Black Backer Board

All frames will include a .020 Clear Overlay

### 1/4" MAX Mounted Graphic Insert

\*This thickness is ideal for