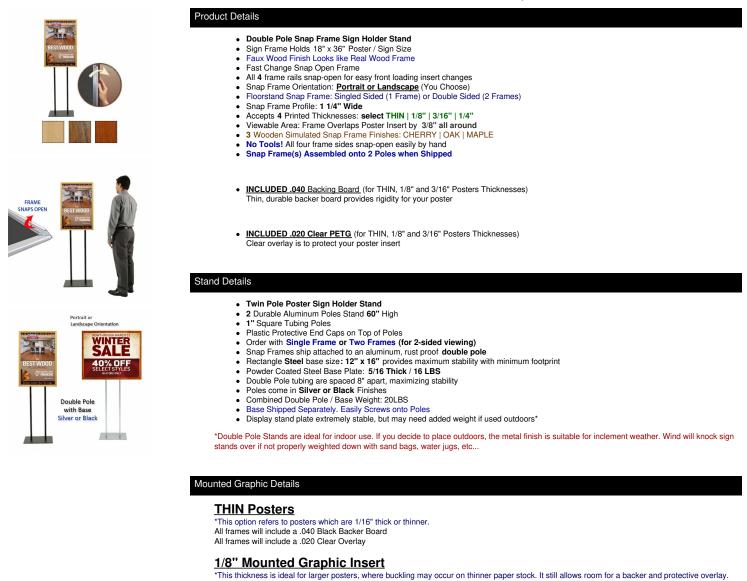

## Double Pole Floor Stand 18x36 Sign Holder | Wood Snap Frame 1 1/4" Wide

All frames will include a .040 Black Backer Board All frames will include a .040 Black Backer Board

Customize your Snap Frames

Call to Customize Snap Frame Floorstands

ABOUT SNAP FRAMES

| Model                   | Frame (Insert | Viewable             | Overall Frame        | Overall | Total Weight (1 | Total Weight (2 | Base                  |
|-------------------------|---------------|----------------------|----------------------|---------|-----------------|-----------------|-----------------------|
|                         | Size)         | Area                 | Size                 | Height  | Frame)          | Frames)         | Dimensions            |
| SSMCWOOD-STAND-<br>1836 | 18" x 36"     | 17 1/4" x 35<br>1/4" | 19 3/4" x 37<br>3/4" | 60"     | 31 LBS          | 42 LBS          | 16" x 12" (16<br>LBS) |