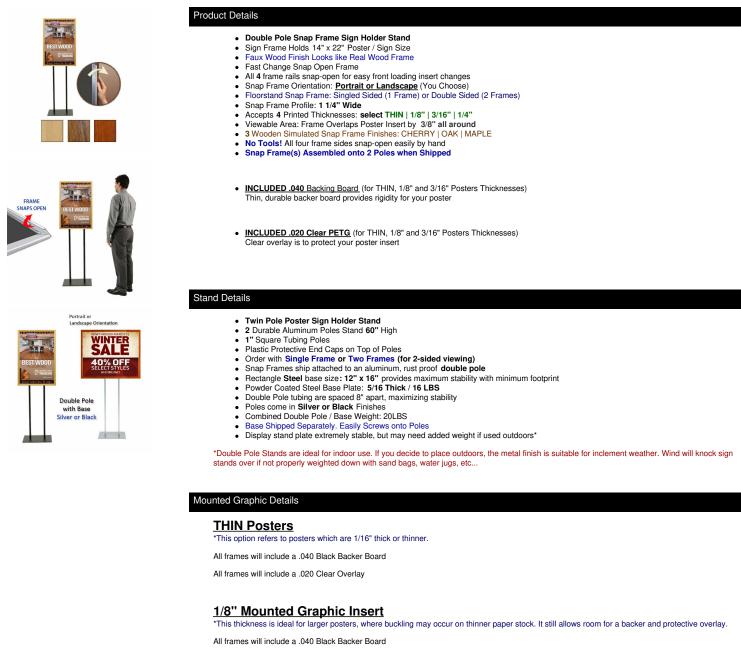

## Double Pole Floor Stand 14x22 Sign Holder | Wood Snap Frame 1 1/4" Wide

All frames will include a .020 Clear Overlay