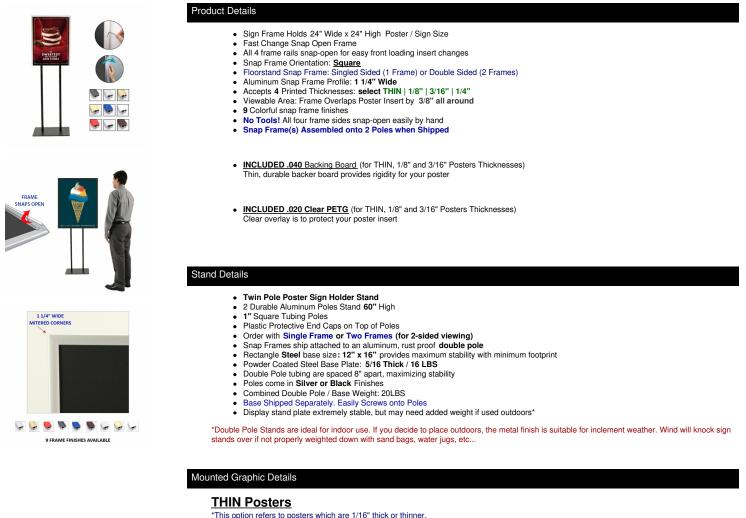

TEL: 844-409-1131 FAX: 877-842-5126 E-MAIL: info@floorstands.com

# **Product Sheet**

Item ID # SSMC-STAND-2424

## Double Pole Floor Stand 24x24 Sign Holder | Snap Frame 1 1/4" Wide

### FOR CURRENT PRICING, VISIT THE ID # LISTED ABOVE



\*This option refers to posters which are 1/16" thick or thinner.

All frames will include a .040 Black Backer Board

All frames will include a .020 Clear Overlay

#### 1/8" Mounted Graphic Insert

\*This thickness is ideal for larger posters, where buckling may occur on thinner paper stock. It still allows room for a backer and protective overlay.

All frames will include a .040 Black Backer Board

All frames will include a .020 Clear Overlay

#### 3/16" Mounted Graphic Insert

\*This thickness is ideal for larger posters, where buckling may occur on thinner paper stock. It still allows room for a backer and protective overlay. All frames will include a .040 Black Backer Board

All frames will include a .020 Clear Overlay

#### 1/4" MAX Mounted Graphic Insert

\*This thickness is ideal