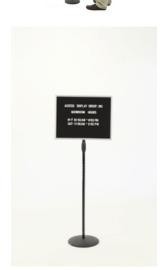

## Adjustable Pedestal Cork Board 18x14 Wood Frame

### **Product Details**

- Pedestal Bulletin Board with Wood Frame
- Adjustable Cork Board Stand
- Overall Cork Board Size: 18 x 14
  Wood trim frame (3/4" wide) borders cork board

- Base and single pole upright are finished matte black
   Circular Base: 10" / Round Pole: 7/8"
   Pedestal adjustable height ranges from 36" to 66" tall
   Open Face cork boards 18x14 displays for INDOOR use only