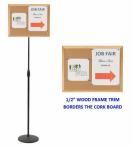

## Adjustable Pedestal Cork Board 18x14 Wood Frame

### **Product Details**

- Pedestal Bulletin Board with Wood Frame
- Adjustable Cork Board Stand
- Overall Cork Board Size: 18 x 14
  Wood trim frame (3/4" wide) borders cork board

- Base and single pole upright are finished matte black
   Circular Base: 10" / Round Pole: 7/8"
   Pedestal adjustable height ranges from 36" to 66" tall
   Open Face cork boards 18x14 displays for INDOOR use only