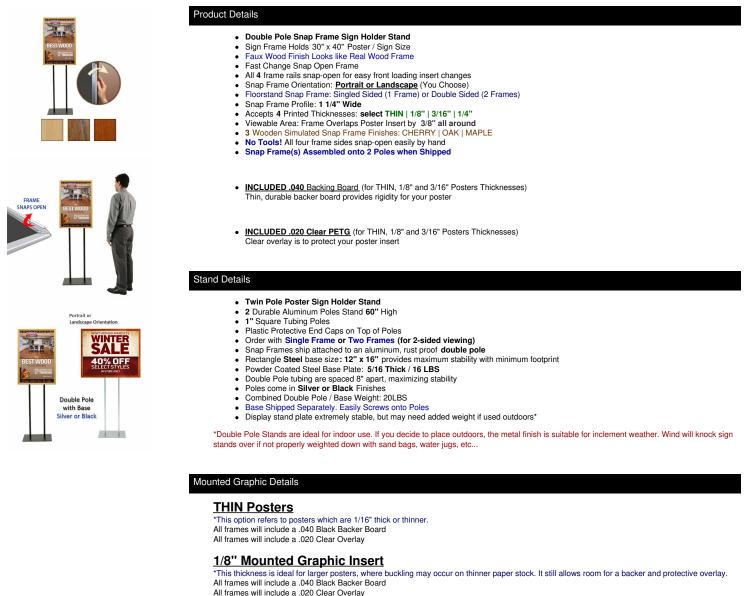

## Double Pole Floor Stand 30x40 Sign Holder | Wood Snap Frame 1 1/4" Wide

Customize your Snap Frames

Call to Customize Snap Frame Floorstands

ABOUT SNAP FRAMES

| Model                   | Frame (Insert | Viewable             | Overall Frame        | Overall | Total Weight (1 | Total Weight (2 | Base                  |
|-------------------------|---------------|----------------------|----------------------|---------|-----------------|-----------------|-----------------------|
|                         | Size)         | Area                 | Size                 | Height  | Frame)          | Frames)         | Dimensions            |
| SSMCWOOD-STAND-<br>3040 | 30" x 40"     | 29 1/4" x 39<br>1/4" | 31 3/4" x 41<br>3/4" | 60"     | 34 LBS          | 48 LBS          | 16" x 12" (16<br>LBS) |