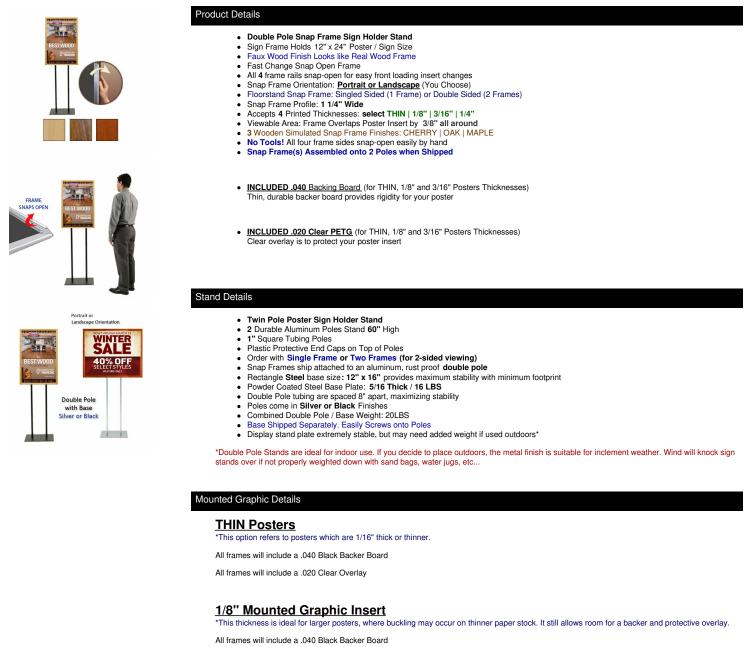

## Double Pole Floor Stand 12x24 Sign Holder | Wood Snap Frame 1 1/4" Wide

All frames will include a .020 Clear Overlay