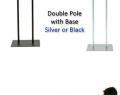

## Stand Details

- Twin Pole Poster Sign Holder Stand
- 2 Durable Aluminum Poles Stand 60" High
- 1" Square Tubing Poles
- Plastic Protective End Caps on Top of Poles
- Order with Single Frame or Two Frames (for 2-sided viewing)
- Snap Frames ship attached to an aluminum, rust proof double pole
- Rectangle Steel base size: 12" x 16" for maximum stability with minimum footprint
- Powder Coated Steel Base Plate: 5/16 Thick / 16 LBS
- Double Pole tubing spaced 8" apart, maximizing stability.
- Poles come in **Silver or Black** Finishes Combined Double Pole / Base Weight: **20 LBS**
- Base Shipped Separately. Easily Screws onto Poles
- Display stand plate extremely stable, but may need added weight if used outdoors\*