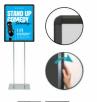

## Double Pole Floor Stand 20x30 Sign Holder | Snap Frame with Smooth Rounded Corners | Choose 1 or 2 **Aluminum Snap Open Frames**

#### Product Details

- 20 x 30 Double Pole Sign Holder
- Safe, Smooth Rounded Corners Snap Frame
- Frame Holds 20" x 30" Poster Sign Size 1, or 2-Sided Fast Change, Aluminum Snap Open Frame
- Snap Frame Rails with rounded radius style corners
- All 4 frame rails snap-open for easy front loading insert changes Snap Frame Orientation: Portrait or Landscape (You Choose)
- Snap Frame: Singled Sided (1 Frame) or Double Sided (2 Frames)
- Aluminum Snap Frame Profile: 1 1/4" Wide
- Accepts printed posters up to 1/16" MAX thickness
- Viewable Area: Frame Overlaps Poster Insert by 3/8" all around
- Two Popular Snap Frame Finishes: Satin Black & Satin Silver
- No Frame Opening Tools! frame sides snap open easily by hand
- Snap Frame(s) Assembled onto 2 Poles
- INCLUDED .040 Backing Board (for THIN, 1/8" and 3/16" Posters Thicknesses) Thin, durable backer board provides rigidity for your poster
- INCLUDED .020 Clear PETG (for THIN, 1/8" and 3/16" Posters Thicknesses) Clear overlay protects your printed poster insert

## Stand Details

- Twin Pole Poster Sign Holder Stand
- 2 Durable Aluminum Poles Stand 60" High
- 1" Square Tubing Poles
- Plastic Protective End Caps on Top of Poles
- Order with Single Frame or Two Frames (for 2-sided viewing)
- Snap Frames ship attached to an aluminum, rust proof double pole
- Rectangle Steel base size: 12" x 16" for maximum stability with minimum footprint
- Powder Coated Steel Base Plate: 5/16 Thick / 16 LBS
- Double Pole tubing spaced 8" apart, maximizing stability.
- Poles come in **Silver or Black** Finishes Combined Double Pole / Base Weight: **20 LBS**
- Base Shipped Separately. Easily Screws onto Poles
- Display stand plate extremely stable, but may need added weight if used outdoors\*