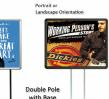

#### Product Details

- 20 x 30 Double Pole Sign Holder
- Safe, Smooth Rounded Corners Snap Frame
- Frame Holds 20" x 30" Poster Sign Size 1, or 2-Sided Fast Change, Aluminum Snap Open Frame
- Snap Frame Rails with rounded radius style corners
- All 4 frame rails snap-open for easy front loading insert changes Snap Frame Orientation: Portrait or Landscape (You Choose)
- Snap Frame: Singled Sided (1 Frame) or Double Sided (2 Frames)
- Aluminum Snap Frame Profile: 1 1/4" Wide
- Accepts printed posters up to 1/16" MAX thickness
- Viewable Area: Frame Overlaps Poster Insert by 3/8" all around
- Two Popular Snap Frame Finishes: Satin Black & Satin Silver
- No Frame Opening Tools! frame sides snap open easily by hand
- Snap Frame(s) Assembled onto 2 Poles
- INCLUDED .040 Backing Board (for THIN, 1/8" and 3/16" Posters Thicknesses) Thin, durable backer board provides rigidity for your poster
- INCLUDED .020 Clear PETG (for THIN, 1/8" and 3/16" Posters Thicknesses) Clear overlay protects your printed poster insert