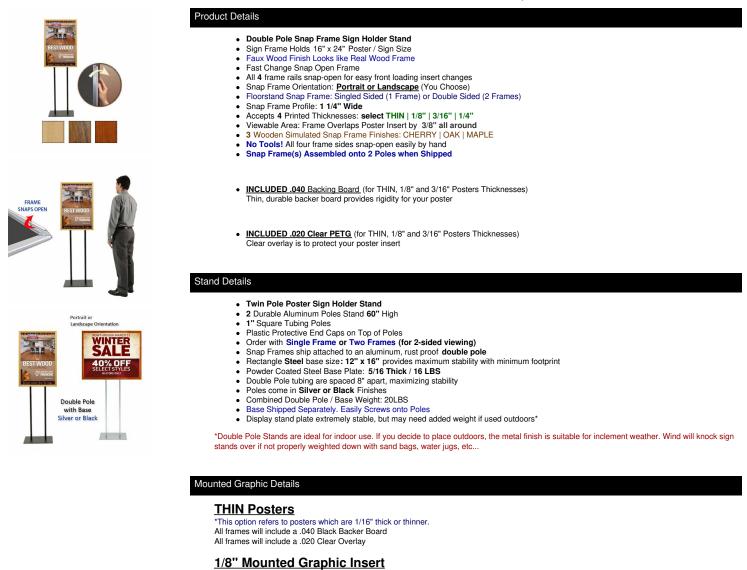

## Double Pole Floor Stand 16x24 Sign Holder | Wood Snap Frame 1 1/4" Wide

\*This thickness is ideal for larger posters, where buckling may occur on thinner paper stock. It still allows room for a backer and protective overlay. All frames will include a .040 Black Backer Board All frames will include a .020 Clear Overlay