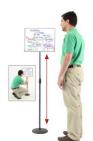

## Adjustable Pedestal White Dry Erase Board 20X15 Aluminum Frame

### FOR CURRENT PRICING, VISIT THE ID # LISTED ABOVE

**Product Details** 

- Pedestal White Board Sign Holder
- Adjustable Dry Erase Board Stand
- 20x15 Framed White Dry Erase Board
- Base and single pole upright are finished matte black
- Circular Base: 10" / Round Pole: 7/8"
- Silver aluminum trim frame (1/2" wide) borders whiteboard
- Durable White Melamine Surface
- Pedestal Adjustable height ranges from 36" to 66" tall
- Open Face White Dry Erase boards 20x15 displays for INDOOR use only