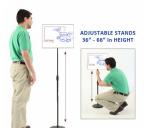

### FOR CURRENT PRICING, VISIT THE ID # LISTED ABOVE

**Product Details** 

- Pedestal White Board Sign Holder
- Adjustable Dry Erase Board Stand
- 20x15 Framed White Dry Erase Board
- Base and single pole upright are finished matte black
- Circular Base: 10" / Round Pole: 7/8"
- Silver aluminum trim frame (1/2" wide) borders whiteboard
- Durable White Melamine Surface
- Pedestal Adjustable height ranges from 36" to 66" tall
- Open Face White Dry Erase boards 20x15 displays for INDOOR use only