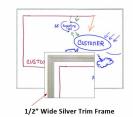

### FOR CURRENT PRICING, VISIT THE ID # LISTED ABOVE

**Product Details** 

- Pedestal White Board Sign Holder
- Adjustable Dry Erase Board Stand
- 20x15 Framed White Dry Erase Board
- Base and single pole upright are finished matte black
- Circular Base: 10" / Round Pole: 7/8"
- Silver aluminum trim frame (1/2" wide) borders whiteboard
- Durable White Melamine Surface
- Pedestal Adjustable height ranges from 36" to 66" tall
- Open Face White Dry Erase boards 20x15 displays for INDOOR use only