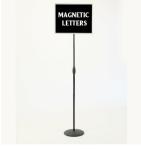

## Adjustable Pedestal Magnetic Letter Board 20x16

### **Product Details**

- Adjustable Pedestal Magnetic Letter Board
- Open Face Changeable Magnetic Letter Board Frame
- Overall Magnetic Letter Board Size: 20 x 16
  Silver aluminum trim frame (1/2" wide) borders Magnetic Board
- Pedestal Adjustable height ranges from 36" to 66" tall
- Ridged Display Board to allow for easy Magnetic Letter Alignment 3/4" Magnetic Letters and numbers (128 Characters) (SOLD SEPARATELY)
- Open Face Magnetic board 20x16 displays for INDOOR use only