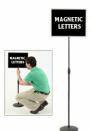

## Adjustable Pedestal Magnetic Letter Board 20x16

### **Product Details**

- Adjustable Pedestal Magnetic Letter Board
- Open Face Changeable Magnetic Letter Board Frame
- Overall Magnetic Letter Board Size: 20 x 16
  Silver aluminum trim frame (1/2" wide) borders Magnetic Board
- Pedestal Adjustable height ranges from 36" to 66" tall
- Ridged Display Board to allow for easy Magnetic Letter Alignment 3/4" Magnetic Letters and numbers (128 Characters) (SOLD SEPARATELY)
- Open Face Magnetic board 20x16 displays for INDOOR use only