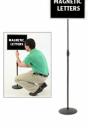

## Adjustable Pedestal Magnetic Letter Board 20x16

### **Product Details**

- Adjustable Pedestal Magnetic Letter Board
- Open Face Changeable Magnetic Letter Board Frame
- Overall Magnetic Letter Board Size: 20 x 16
  Silver aluminum trim frame (1/2" wide) borders Magnetic Board
- Pedestal Adjustable height ranges from 36" to 66" tall
- Ridged Display Board to allow for easy Magnetic Letter Alignment 3/4" Magnetic Letters and numbers (128 Characters) (SOLD SEPARATELY)
- Open Face Magnetic board 20x16 displays for INDOOR use only