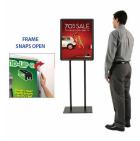

# Double Pole Floor Stand 30x36 Sign Holder | Snap Frame (with Radius Corners)

### **Product Details**

- **Double Pole Sign Holder**
- Radius, Rounded Snap Frames Sign Frame Holds 36" x 36" Poster / Sign Size
- Fast Change Snap Open Frame
- Frame rails have a radius edge with radius style corners
- All 4 frame rails snap-open for easy front loading insert changes
- Snap Frame Orientation: <u>Portrait or Landscape</u> (You Choose) Floorstand Snap Frame: Singled Sided (1 Frame) or Double Sided (2 Frames)
- Aluminum Snap Frame Profile: 1 1/4" Wide
- Accepts posters up to 1/16" MAX thickness Viewable Area: Frame Overlaps Poster Insert by 3/8" all around 2 Colorful snap frame finishes: Satin Black or Satin Silver
- No Tools! All four frame sides snap-open easily by hand
- Snap Frame(s) Assembled onto 2 Poles when Shipped
- INCLUDED .040 Backing Board (for THIN, 1/8" and 3/16" Posters Thicknesses) Thin, durable backer board provides rigidity for your poster
- INCLUDED .020 Clear PETG (for THIN, 1/8" and 3/16" Posters Thicknesses) Clear overlay is to protect your poster insert

### Stand Details

- Twin Pole Poster Sign Holder Stand
- 2 Durable Aluminum Poles Stand 60" High
- 1" Square Tubing Poles
- Plastic Protective End Caps on Top of Poles
- Order with Single Frame or Two Frames (for 2-sided viewing)
- Snap Frames ship attached to an aluminum, rust proof **double pole**Rectangle **Steel** base size: **12" x 16"** provides maximum stability with minimum footprint
  Powder Coated Steel Base Plate: **5/16 Thick / 16 LBS**
- Double Pole tubing are spaced 8" apart, maximizing stability
- Poles come in **Silver or Black** Finishes Combined Double Pole / Base Weight: **20 LBS**
- Base Shipped Separately. Easily Screws onto Poles
- Display stand plate extremely stable, but may need added weight if used outdoors\*