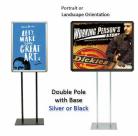

# Double Pole Floor Stand 30x36 Sign Holder | Snap Frame (with Radius Corners)

### **Product Details**

- **Double Pole Sign Holder**
- Radius, Rounded Snap Frames Sign Frame Holds 36" x 36" Poster / Sign Size
- Fast Change Snap Open Frame
- Frame rails have a radius edge with radius style corners
- All 4 frame rails snap-open for easy front loading insert changes
- Snap Frame Orientation: <u>Portrait or Landscape</u> (You Choose) Floorstand Snap Frame: Singled Sided (1 Frame) or Double Sided (2 Frames)
- Aluminum Snap Frame Profile: 1 1/4" Wide
- Accepts posters up to 1/16" MAX thickness Viewable Area: Frame Overlaps Poster Insert by 3/8" all around 2 Colorful snap frame finishes: Satin Black or Satin Silver
- No Tools! All four frame sides snap-open easily by hand
- Snap Frame(s) Assembled onto 2 Poles when Shipped
- INCLUDED .040 Backing Board (for THIN, 1/8" and 3/16" Posters Thicknesses) Thin, durable backer board provides rigidity for your poster
- INCLUDED .020 Clear PETG (for THIN, 1/8" and 3/16" Posters Thicknesses) Clear overlay is to protect your poster insert

### Stand Details

- Twin Pole Poster Sign Holder Stand
- 2 Durable Aluminum Poles Stand 60" High
- 1" Square Tubing Poles
- Plastic Protective End Caps on Top of Poles
- Order with Single Frame or Two Frames (for 2-sided viewing)
- Snap Frames ship attached to an aluminum, rust proof **double pole**Rectangle **Steel** base size: **12" x 16"** provides maximum stability with minimum footprint
  Powder Coated Steel Base Plate: **5/16 Thick / 16 LBS**
- Double Pole tubing are spaced 8" apart, maximizing stability
- Poles come in **Silver or Black** Finishes Combined Double Pole / Base Weight: **20 LBS**
- Base Shipped Separately. Easily Screws onto Poles
- Display stand plate extremely stable, but may need added weight if used outdoors\*