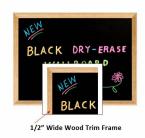

# Product Details Ped Adju 20x

- Pedestal Black Marker Board Sign Holder with Wood Frame
- Adjustable Wet Erase Black Board Stand
- 20x15 Framed Black Wet Erase Board
- Base and single pole upright are finished matte black
- Circular Base: 10" / Round Pole: 7/8"
- Wood trim frame (3/4" wide) borders black marker board
- Durable Black Melamine Surface
- Pedestal Adjustable height ranges from 36" to 66" tall
- Open Face Black Wet Erase boards 18x14 displays for INDOOR use only