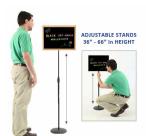

# Product Details Ped Adju 20x

- Pedestal Black Marker Board Sign Holder with Wood Frame
- Adjustable Wet Erase Black Board Stand
- 20x15 Framed Black Wet Erase Board
- Base and single pole upright are finished matte black
- Circular Base: 10" / Round Pole: 7/8"
- Wood trim frame (3/4" wide) borders black marker board
- Durable Black Melamine Surface
- Pedestal Adjustable height ranges from 36" to 66" tall
- Open Face Black Wet Erase boards 18x14 displays for INDOOR use only