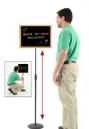

# Product Details Ped Adju 20x

- Pedestal Black Marker Board Sign Holder with Wood Frame
- Adjustable Wet Erase Black Board Stand
- 20x15 Framed Black Wet Erase Board
- Base and single pole upright are finished matte black
- Circular Base: 10" / Round Pole: 7/8"
- Wood trim frame (3/4" wide) borders black marker board
- Durable Black Melamine Surface
- Pedestal Adjustable height ranges from 36" to 66" tall
- Open Face Black Wet Erase boards 18x14 displays for INDOOR use only