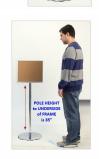

## **Product Details**

- Pedestal Bulletin Board
- Single Sided
- Non-Adjustable (Fixed) Cork Board Stand Overall Cork Board Size: 20 x 15
- Silver aluminum trim frame (1/2" wide) borders cork board
- Base and single pole upright are finished a polished chrome
  Base Diameter: 16" / Round Pole: 1 1/2"
  Pedestal Fixed post height to underside of frame: 35" tall