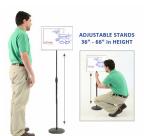

### FOR CURRENT PRICING, VISIT THE ID # LISTED ABOVE

- Pedestal White Board Sign Holder
- Adjustable Dry Erase Board Stand
- 18x14 Framed White Dry Erase Board
- Base and single pole upright are finished matte black
- Circular Base: 10" / Round Pole: 7/8"
- Silver aluminum trim frame (1/2" wide) borders whiteboard
- Durable White Melamine Surface
- Pedestal Adjustable height ranges from 36" to 66" tall
- Open Face White Dry Erase boards 18x14 displays for INDOOR use only