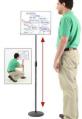

### FOR CURRENT PRICING, VISIT THE ID # LISTED ABOVE

- Pedestal White Board Sign Holder
- Adjustable Dry Erase Board Stand
- 18x14 Framed White Dry Erase Board
- Base and single pole upright are finished matte black
- Circular Base: 10" / Round Pole: 7/8"
- Silver aluminum trim frame (1/2" wide) borders whiteboard
- Durable White Melamine Surface
- Pedestal Adjustable height ranges from 36" to 66" tall
- Open Face White Dry Erase boards 18x14 displays for INDOOR use only