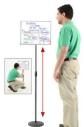

## Adjustable Pedestal White Dry Erase Board 18x14 Aluminum Frame

### FOR CURRENT PRICING, VISIT THE ID # LISTED ABOVE

- Pedestal White Board Sign Holder
- Adjustable Dry Erase Board Stand
- 18x14 Framed White Dry Erase Board
- Base and single pole upright are finished matte black
- Circular Base: 10" / Round Pole: 7/8"
- Silver aluminum trim frame (1/2" wide) borders whiteboard
- Durable White Melamine Surface
- Pedestal Adjustable height ranges from 36" to 66" tall
- Open Face White Dry Erase boards 18x14 displays for INDOOR use only