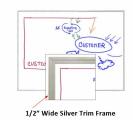

### FOR CURRENT PRICING, VISIT THE ID # LISTED ABOVE

- Pedestal White Board Sign Holder
- Adjustable Dry Erase Board Stand
- 18x14 Framed White Dry Erase Board
- Base and single pole upright are finished matte black
- Circular Base: 10" / Round Pole: 7/8"
- Silver aluminum trim frame (1/2" wide) borders whiteboard
- Durable White Melamine Surface
- Pedestal Adjustable height ranges from 36" to 66" tall
- Open Face White Dry Erase boards 18x14 displays for INDOOR use only