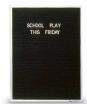

## Pedestal Adjustable Felt Letter Board 18x14 with Aluminum Frame in Five Felt Letterboard Finishes

## **Product Details**

- Pedestal Letter Board 18x14
- Adjustable Letter Board Stand
- Aluminum Trim Framed Letter Board
- Open Face Changeable Letter Board Frame
- Overall Felt Letter Board Size: 18 x 14
- Silver aluminum trim frame (3/4" wide) borders felt letter board
- Pedestal Adjustable height ranges from 33" to 66" tall Attractive black felt letter board with 1/4" grooves
- Easy letter and Number Insertion into Grooved Felt Board
- 3/4" White Helvetica letters and numbers included (290 Characters)
  Open Face felt letter boards 18x14 displays for INDOOR use only
- Call for Custom Open Face Framed Letterboards