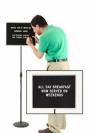

## Pedestal Adjustable Felt Letter Board 18x14 with Aluminum Frame in Five Felt Letterboard Finishes

## **Product Details**

- Pedestal Letter Board 18x14
- Adjustable Letter Board Stand
- Aluminum Trim Framed Letter Board
- Open Face Changeable Letter Board Frame
- Overall Felt Letter Board Size: 18 x 14
- Silver aluminum trim frame (3/4" wide) borders felt letter board
- Pedestal Adjustable height ranges from 33" to 66" tall Attractive black felt letter board with 1/4" grooves
- Easy letter and Number Insertion into Grooved Felt Board
- 3/4" White Helvetica letters and numbers included (290 Characters)
  Open Face felt letter boards 18x14 displays for INDOOR use only
- Call for Custom Open Face Framed Letterboards

## Ordering Options

- Frame Orientation: Portrait or Landscape
- · Optional colors for felt letterboard panel
- Optional letter & character sets (1/2", 3/4", 1", 2", 3")

| Model       | Overall Letter Board Size | Ships Via | Shipping Weight |
|-------------|---------------------------|-----------|-----------------|
| PLBAAF-1814 | 18" x 14"                 | UPS       | 17              |