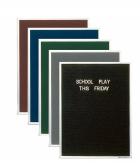

## Ordering Options

- Frame Orientation: Portrait or Landscape
- · Optional colors for felt letterboard panel
- Optional letter & character sets (1/2", 3/4", 1", 2", 3")

| Model       | Overall Letter Board Size | Ships Via | Shipping Weight |
|-------------|---------------------------|-----------|-----------------|
| PLBAAF-1814 | 18" x 14"                 | UPS       | 17              |