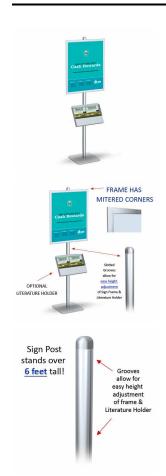

#### Product Details

- Posto-Stand™ Poster Stand with Literature Holders
- One Poster Snap Frame 22x28 for Single-Sided Viewing Post Height: 72" (6 Ft.) with 17" Square Steel Base
- Optional: Literature Holder Types: Catalog or Pamphlet
- Sign Post is Slotted for Frame and Accessory Height Adjustments
- Snap Frame Mounts Center Hung Onto Sign Pole
- Built with Durable Aluminum Alloy
- Black and Silver Snap Frame and Post Finishes
- Classic Style Mitered Snap Frame Corners
- Snap Frame Frame Orientation: Vertical (Portrait)
  Display Portrait Size Sign/Poster 22" Wide x 28" High
- Quick Change: Snap Frame Rails Open by Hand for Easy Access

- Front-Load Graphic Materials Into Snap Open Frame Holds Up to 1/32" Thick Printed Signage Material Snap Frame Profile Overlaps Poster by 3/8" All Around
- Styrene Backer and Clear Protective Overlay Included
- Weighted Steel Base Provides Added Stability
- 17" Square Base
- Posto-Stand™ Proudly Made in the USA
- Free-Standing Posto-Stands for Indoor Use Only!

#### Pamphlet / Catalog Holders

Built from durable steel, the center hung Pamphlet and Catalog holders easily slide

onto the display stand's slotted post, allowing you to decide your desired height adjustment.

\_See a variety of ways you can mount the literature holders onto the slotted post \_

**OPTION 1: Single Brochure Holder** 

• Fits 4 Tri-Folds / Pamphlets

**OPTION 2: Two Brochure Holders** 

• Fits 4 Tri-Folds / Pamphlets in each steel holder