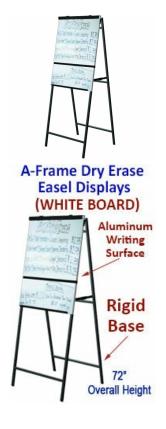

## A-Frame Dry Erase Easel Displays - White Aluminum Board | Rigid Legs

## FOR CURRENT PRICING, VISIT THE ID # LISTED ABOVE A-Frame Dry Erase Easel Display Whiteboard Product Details

- A Frame White Board Dry Erase Display Board Superior Strong ALUMINUM Construction
- 72" | 6' Feet Overall Height
- Rigid Leg Posts are sturdy and reliable
- Dry Erase Board Dimensions: 38" high x 28" wide
- White Aluminum Dry Erase Board 1†square heavy duty legs
- Spring-loaded pad holder
- Overall Dimensions: 72" H x 28†W Available in Black Easel Finish
- Very lightweight and portable

- Rubber tips prevent slipping
  Overall Weight: 29 LBS
  A-Frame Dry Erase Easels Best suited for Indoor Use Only

| Model  | Easel Dimensions | Dry Erase Board Color | Dry Erase Material | Foldable Legs | Ships Via | Shipping Weight |
|--------|------------------|-----------------------|--------------------|---------------|-----------|-----------------|
| TTR573 | 72" h x 28†w     | White                 | Aluminum           | No            | UPS       | 29              |