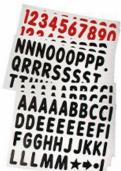

# FOR CURRENT PRICING, VISIT THE ID # LISTED ABOVE

Includes Set of 314 Slide-In Letters, Numbers, and Symbols

#### Additional Standard Extra Large Letter (314 Letters)

Set of 314 - 4" letters, numbers and symbols for use with letter tracks. Black Letters and Red Numbers Included

| Model   | Sign Face Size      | Overall Size                   | Ships Via | Weight |
|---------|---------------------|--------------------------------|-----------|--------|
| RLSW-MB | 24" Wide x 36" High | 32" Wide x 42" High x 24" Deep | UPS       | 30     |