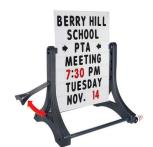

# Rolling Swinger Message Board Sidewalk Sign | Two-Sided 24x36 White Letter Board Panel

#### **Product Details**

- Rolling Swinger Message Board Sidewalk Sign
- Outdoor Changeable Letterboard Sign Board
- Message Board Face Size: 24" High x 36" Wide
- Corrugated Plastic White Panel Sign Face
- Overall Size of Sidewalk Sign: 32" Wide x 42" High x 24" Deep
- Message Board thickness: 1/2"
  Two-Sided White Message Board
- 7 lines of letter tracks included for both sides
- Swinging sidewalk sign piviots gently in the wind
- Resistant to 30 MPH wind
- Set of 314 characters included- 4" letters, numbers and symbols.
- Black Letters and Red Numbers Included
- Durable Rustproof Techopolymers Plastic Stand
- Black plastic sign uprights with 2-steel filled cross tubes (2 Sets)
- Double-Sided Sign Face assembles easily onto Durable Plastic Base
- Retractable handle and wheels make for easy display movement