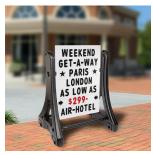

# Rolling Swinger Message Board Sidewalk Sign | Two-Sided 24x36 White Letter Board Panel

#### **Product Details**

- Rolling Swinger Message Board Sidewalk Sign
- Outdoor Changeable Letterboard Sign Board
- Message Board Face Size: 24" High x 36" Wide
- Corrugated Plastic White Panel Sign Face
- Overall Size of Sidewalk Sign: 32" Wide x 42" High x 24" Deep
- Message Board thickness: 1/2"
  Two-Sided White Message Board
- 7 lines of letter tracks included for both sides
- Swinging sidewalk sign piviots gently in the wind
- Resistant to 30 MPH wind
- Set of 314 characters included- 4" letters, numbers and symbols.
- Black Letters and Red Numbers Included
- Durable Rustproof Techopolymers Plastic Stand
- Black plastic sign uprights with 2-steel filled cross tubes (2 Sets)
- Double-Sided Sign Face assembles easily onto Durable Plastic Base
- Retractable handle and wheels make for easy display movement