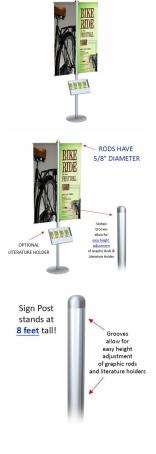

## **POSTO-STAND 8 Foot Graphic Rod Floor Sign Holders**

## FOR CURRENT PRICING, VISIT THE ID # LISTED ABOVE

Retail Sign Holder

Product Details

- This POSTO-STANDâ, © Displays ONE or TWO hemmed graphics.
  Overall Post Height: 96" (8 FEET TALL)
- Overall Post reight: 90 (0 FEET TALL)
  Sign Post is slotted on both sides for frame and accessory height adjustments
- Black and Silver slide-in frame & post finishes available
- POSTO-STANDâ, ¢ proudly Made in the USA
- Graphic Rods have a 5/8" diameter
- Rods available in 18" or 24" lengths, sold (2) to a pack
- Graphic Orientation: Vertical (Portrait)
- Double sided graphics can be hung on the LEFT, RIGHT, or BOTH SIDES
- Weighted Steel Base Provides Added Stability
- Bases are offered in a 16" Round or 17" Square style (YOU CHOOSE!)
- Built with durable aluminum
- Sign Stands Designed for Indoor Use Only!

#### See a variety of ways you can mount the literature holders onto the slotted post

**OPTION 1: Single Brochure Holder** 

Fits 4 Tri-Folds / Pamphlets

**OPTION 2: Two Brochure Holders** 

· Fits 4 Tri-Folds / Pamphlets in each steel holder