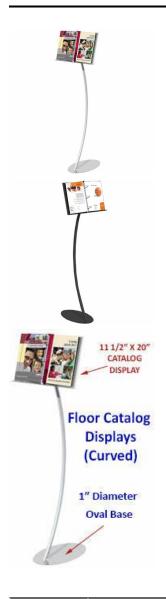

## Floor Catalog Display with Curved Post | Hevy Duty Oval Base

## **Product Details**

- **Catalog Holder Floorstand**
- **Elegant Curved Post**
- Designed with heavy duty aluminum alloy Displays up to 11 1/2" x 20" Catalog sizes
- Base Finish: Satin Silver or Matte Black
- Saler Filish: Saliri Silver of Malie Black
  Sided Model
  T' Diameter Curved Upright Display Stand
  Angled 3-ring binder with pencil edge
  Metal Oval Base

- Overall Approximate Sign Holder Weight: 15 LBS
  Floor Catalog Displays with Curved Post Suitable for Indoor Use ONLY

| Model  | Catalog Display         | Straight or Curved | Display Base | Ships Via | Shipping Weight |
|--------|-------------------------|--------------------|--------------|-----------|-----------------|
| TTR540 | 11 1/2" High x 20" Wide | 1" Diameter Curved | Oval Base    | UPS       | 15 LBS          |