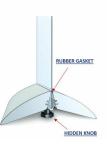

### **Product Details**

- Built to display 36" Wide poster boards
- Displays 1 or 2 rigid posters, single or double sided Hidden Knob to tighten and open the poster gripper Floorstand is constructed of durable lightweight aluminum
- Available in Black or Silver
- Very lightweight and portable
  Poster Board Thickness: 3/8" up to 1 1/4"
- Height Off Floor: 5 1/2"
- Front to Back Floor Space (Depth): 14 1/2"
- Overall Sign Holder Weight: 15 LBS
  Curved Mount Sign Holder Best suited for Indoor Use Only