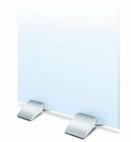

\*FOR LARGER POSTERS, PLACE 2 MOUNTS UNDER YOUR POSTER BOARD

| Model   | Base Width | Height (Off Floor) | Front to Back (Depth) | Ships Via | Product Weight |
|---------|------------|--------------------|-----------------------|-----------|----------------|
| TTRCM36 | 36"        | 5 1/2"             | 14 1/2"               | UPS       | 15 LBS         |