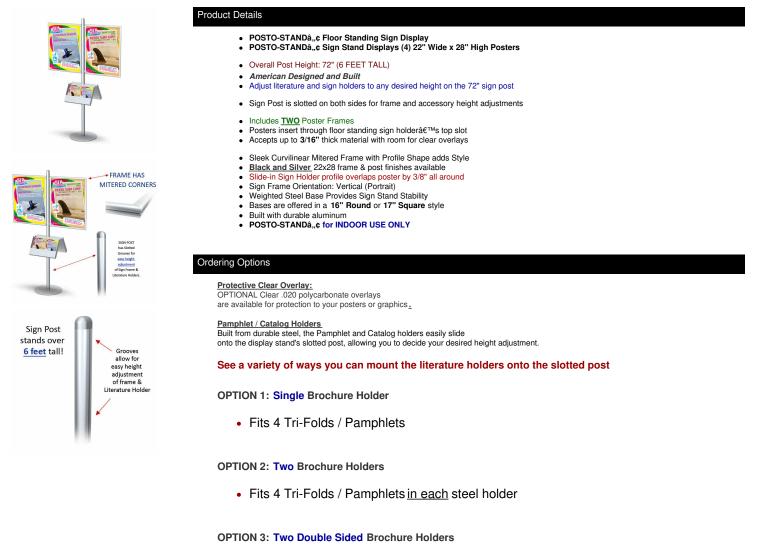

## POSTO-STANDâ,,¢ Quick Change Slide-in Sign Holder 22x28 (DOUBLE FRAME OFFSET)