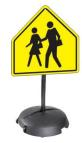

## **Rolling Outdoor Sidewalk Portable Sign Pole**

Rolling Portable Sidewalk Pole Sign

Pole Diameter: 2â€

24†Diameter Base

Courdoor Sign Base and Pole Holds Your Signs From 9†x 12†Up to 24†x 24â€ Pole Height: 48â€

## FOR CURRENT PRICING, VISIT THE ID # LISTED ABOVE

Pole Design Indicating a School Zone

FILL WATER or SAND into BASE FOR ADDED STABILITY

| Model | Sign Face Size        | Overall Size | Base         | Ships Via | Weight |
|-------|-----------------------|--------------|--------------|-----------|--------|
| TRSPP | 9" x 12" to 24" x 24" | N/A          | 24" Diameter | UPS       | 20 LBS |