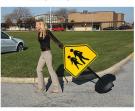

## **Rolling Outdoor Sidewalk Portable Sign Pole**

Rolling Portable Sidewalk Pole Sign

Pole Diameter: 2â€

24†Diameter Base

Courdoor Sign Base and Pole Holds Your Signs From 9†x 12†Up to 24†x 24â€ Pole Height: 48â€

Built In Wheels Roll Easily on most Surfaces

Pole Sign used outdoors and indoors