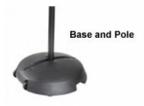

## **Rolling Outdoor Sidewalk Portable Sign Pole**

Rolling Portable Sidewalk Pole Sign

Pole Diameter: 2â€

24†Diameter Base

Courdoor Sign Base and Pole Holds Your Signs From 9†x 12†Up to 24†x 24â€ Pole Height: 48â€

Stability Mounting Plates
1 Set of Hardware with Nylon Loop Handle
Double-Sided Sign Face assembles easily onto Durable Pole

\*\*\*(POSTERS / SIGNS NOT INCLUDED)

Wind Resistant Durable Rustproof Techo Polymers Plastic Stand