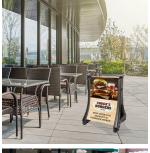

# Sammy's

Product Details

- QLA Sign Holder

- QLA Sign Holder
  Ready 4 Graphics Sidewalk Sign Rolling A-Frame Stand
  Holds Poster A-Boards and Sign Boards; on 2-Sides
  Accepts TWO 244€ Wide x 368€ High Poster Inserts (not included)
  Accepts MAX Poster Thickness: 4mm (3/16")
  Resistant up to 30 MPH wind
  EASY to MOVE Black Sign uprights, both with wheels
  Recessed wheels sit above ground level, and engage only when sign is tipped for rolling. sign is tipped for rolling.
- (3) black plastic cross tubes
   Fill base with water or sand for added stability
- Can be used outdoors and indoors

#### \*\*YOU PROVIDE YOUR OWN POSTERS \*\*POSTERS MUST BE PRINTED ON VINYL

| Model   | Poster (Graphic) Size | Overall Size                   | Ships Via | Weight |
|---------|-----------------------|--------------------------------|-----------|--------|
| QLA-R4G | 24" Wide x 36" High   | 29" Wide x 42" High x 24" Deep | UPS       | 13     |