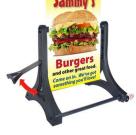

# Sammy's

Product Details

- QLA Sign Holder

- QLA Sign Holder
  Ready 4 Graphics Sidewalk Sign Rolling A-Frame Stand
  Holds Poster A-Boards and Sign Boards; on 2-Sides
  Accepts TWO 244€ Wide x 368€ High Poster Inserts (not included)
  Accepts MAX Poster Thickness: 4mm (3/16")
  Resistant up to 30 MPH wind
  EASY to MOVE Black Sign uprights, both with wheels
  Recessed wheels sit above ground level, and engage only when sign is tipped for rolling. sign is tipped for rolling.
- (3) black plastic cross tubes
   Fill base with water or sand for added stability
- Can be used outdoors and indoors

#### \*\*YOU PROVIDE YOUR OWN POSTERS \*\*POSTERS MUST BE PRINTED ON VINYL

| Model   | Poster (Graphic) Size | Overall Size                   | Ships Via | Weight |
|---------|-----------------------|--------------------------------|-----------|--------|
| QLA-R4G | 24" Wide x 36" High   | 29" Wide x 42" High x 24" Deep | UPS       | 13     |