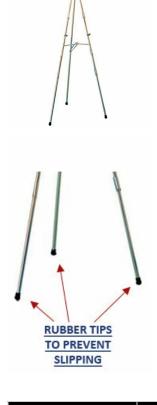

## **Product Details**

- Superior Strength STEEL Construction

- Overall Height: 6 Feet

  Folds for storage 1" x 4" x 72"

  Easel can hold up to 1/2" Thick Material
  Fully riveted, NO PARTS TO LOSE!

- Available in Brass Finish
   Very lightweight and portable
   Rubber tips prevent slipping
   Brass-Plated Steel Easels Best for Indoor Use Only