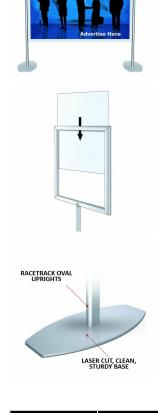

## **Product Details**

- Portable Poster Display Stand
  - Double Post, Extra Large Poster Stand
  - Designed with heavy duty extruded aluminum alloy frame Display 1 or 2 posters 36 x 60

  - Frame profile overlaps poster by 3/8" all around

  - Sign Frame Orientation: Vertical or Horizontal
    1/4" TOP slot opening in sign holder frame: slide in insert
    Sturdy racetrack oval leg support design come with textured end caps
  - Super durable, double bolt upright to base connection Frame Bottom 36" off the Floor for Poster Height 36" Frame Bottom 12" off the Floor for Poster Height 60"

  - 2 Metal Finishes: Matte Black and Satin Silver
  - Sign Frame Corners: Mitered
  - Two 12 Lbs steel bases for sturdy support Ships knock down, 8 minutes assembly time

  - Extra Large Poster Display Stand 36"x60" Suitable for Indoor Use