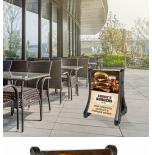

## Fast Load Rolling A-Board Sidewalk Sign for 24x36 Posters

### **Product Details**

- PATENTED WITH PATENT PENDING FEATURES
- Sidewalk Sign Rolling A-Frame Poster Stand
- Holds Poster A-Boards and Sign Boards; on 2-Sides
- Accepts TWO 24†Wide x 36†High Posters
- Poster Inserts (not included)

- Accepts MAX Poster Thickness: 4mm (3/16")

  Resistant up to 30 MPH wind

  EASY to MOVE Black Sign uprights, both with wheels
- Recessed wheels sit above ground level, and engage only when sign is tipped for rolling.
- (3) black plastic cross tubes
- Fill base with water or sand for added stability Can be used outdoors and indoors