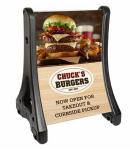

## Fast Load Rolling A-Board Sidewalk Sign for 24x36 Posters

### **Product Details**

- PATENTED WITH PATENT PENDING FEATURES
- Sidewalk Sign Rolling A-Frame Poster Stand
- Holds Poster A-Boards and Sign Boards; on 2-Sides
- Accepts TWO 24†Wide x 36†High Posters
- Poster Inserts (not included)

- Accepts MAX Poster Thickness: 4mm (3/16")

  Resistant up to 30 MPH wind

  EASY to MOVE Black Sign uprights, both with wheels
- Recessed wheels sit above ground level, and engage only when sign is tipped for rolling.
- (3) black plastic cross tubes
- Fill base with water or sand for added stability Can be used outdoors and indoors