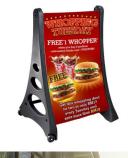

## Fast Load Rolling A-Board Sidewalk Sign for 24x36 Posters

### **Product Details**

- PATENTED WITH PATENT PENDING FEATURES
- Sidewalk Sign Rolling A-Frame Poster Stand
- Holds Poster A-Boards and Sign Boards; on 2-Sides
- Accepts TWO 24†Wide x 36†High Posters
- Poster Inserts (not included)

- Accepts MAX Poster Thickness: 4mm (3/16")

  Resistant up to 30 MPH wind

  EASY to MOVE Black Sign uprights, both with wheels
- Recessed wheels sit above ground level, and engage only when sign is tipped for rolling.
- (3) black plastic cross tubes
- Fill base with water or sand for added stability Can be used outdoors and indoors