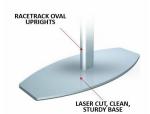

### **Product Details**

- Double Post, Extra Large Poster Stand
- Heavy-Duty Extruded Aluminum Alloy Frame
- Display 1 or 2 posters 36 x 48
  Frame profile overlaps poster by 3/8" all around
- Sign Frame Orientation: Vertical or Horizontal
- 1/4" TOP slot opening in sign holder frame: slide in insert
- Sturdy racetrack oval leg support design come with textured end caps Super durable, double bolt upright to base connection
- Frame Bottom 36" off the Floor for Poster Height 36" Frame Bottom 24" off the Floor for Poster Height 48" 2 Metal Finishes: Matte Black and Satin Silver
- Sign Holder Corners: Mitered
- Two 12 LBS steel bases for sturdy support
- Ships knock down, 8 minutes assembly time Extra Large Poster Display Stand 36"x48" Suitable for Indoor Use