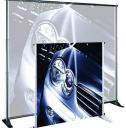

# SUPER SIZED Large Banner Stands (Adjustable Width 30" to 48")

## **Product Details**

- Lightweight, & portable with super strong construction
- Built to display ONE 30" to 48" Wide banner
- Twist lock offers infinite horizontal or vertical adjustments
- Pole Pocket Mounting
- Two tube diameters are offered: 1" or 1 1/2"
- Hem Top and Bottom of Banner (see hem details below)
- Bannerstand Finishes: Black or Silver
- Provides instant set-up and take down within 5 minutes
- Telescopic pole system adjusts heights from 36" to 96" Overall Sign Holder Weight: 12 LBS
- Sturdy steel bridge style bases (3" x 17")
- Adjustable Large Bannerstand Best suited for Indoor Use Only