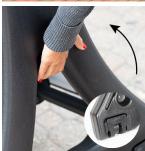

**Product Details** 

- Poster Board Thickness: 1/2" Mount Your Poster To The White Poster Board .
- Black Sign Stand Uprights with 2 black plastic cross tubes (2 Sets)
- Double-Sided Sign Face Assembles Easily Onto Durable Plastic Base Portable: Tip and Roll on Wheels Can Be Used Outdoors and Indoors •
- ٠
- ٠ \*\*INCLUDES BLANK 48x36 WHITE PANEL (POSTERS NOT INCLUDED. POSTER MUST BE MOUNTED TO BOARD)