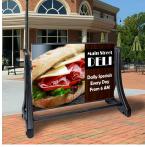

## Wide Roadside Poster Sign Board Ready to Post | 48x36 Swinging Outdoor Sidewalk Sign - Two Sided

## FOR CURRENT PRICING, VISIT THE ID # LISTED ABOVE

- Wide Roadside Sign Board for Posters 48x36
- Swinging Sidewalk Sign with White Poster Board 2-Sided Changeable Poster/Graphic Board
- Overall Size: 51" Wide x 45" High x 24" Deep
- Corrugated Plastic White Sign Face
- Resistant up to 30 MPH wind

**Product Details** 

- Poster Board Thickness: 1/2" Mount Your Poster To The White Poster Board .
- Black Sign Stand Uprights with 2 black plastic cross tubes (2 Sets)
- Double-Sided Sign Face Assembles Easily Onto Durable Plastic Base Portable: Tip and Roll on Wheels Can Be Used Outdoors and Indoors •
- ٠
- ٠ \*\*INCLUDES BLANK 48x36 WHITE PANEL (POSTERS NOT INCLUDED. POSTER MUST BE MOUNTED TO BOARD)