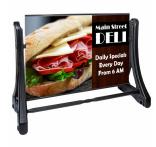

## Wide Roadside Poster Sign Board Ready to Post | 48x36 Swinging Outdoor Sidewalk Sign - Two Sided

## FOR CURRENT PRICING, VISIT THE ID # LISTED ABOVE

- Wide Roadside Sign Board for Posters 48x36
- Swinging Sidewalk Sign with White Poster Board 2-Sided Changeable Poster/Graphic Board
- Overall Size: 51" Wide x 45" High x 24" Deep
- Corrugated Plastic White Sign Face
- Resistant up to 30 MPH wind

**Product Details** 

- Poster Board Thickness: 1/2" Mount Your Poster To The White Poster Board .
- Black Sign Stand Uprights with 2 black plastic cross tubes (2 Sets)
- Double-Sided Sign Face Assembles Easily Onto Durable Plastic Base Portable: Tip and Roll on Wheels Can Be Used Outdoors and Indoors •
- ٠
- ٠ \*\*INCLUDES BLANK 48x36 WHITE PANEL (POSTERS NOT INCLUDED. POSTER MUST BE MOUNTED TO BOARD)