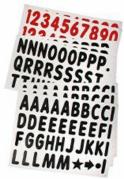

## FOR CURRENT PRICING, VISIT THE ID # LISTED ABOVE

Includes Set of 421 Slide-In Letters, Numbers, and Symbols

#### Ordering Options

Additional Standard Extra Large Letter (421 Letters): Set of 421 - 5" letters, numbers and symbols for use with letter tracks. Black Letters and

| Model   | Sign Face Size      | Overall Size                   | Ships Via | Weight |
|---------|---------------------|--------------------------------|-----------|--------|
| SWSRSMB | 48" Wide x 36" High | 60" Wide x 48" High x 30" Deep | UPS       | 60     |