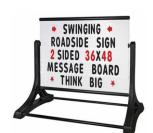

## Wide Roadside Sidewalk Sign, 36x48 Outdoor Message Board with Changeable Letters

#### **Product Details**

- ROCKER WIDE ROADSIDE SIGN STAND 36x48
- Portable, Tip and Roll Outdoor Message Board
- 48" Wide x 36" High Corrugated Plastic White Panel
- 2-Sided Outdoor Changeable Letters Board
- Rocker Swinging Sidewalk Sign Piviots Gently in the Wind
- Resistant up to 30 MPH wind
- Durable Rustproof Techopolymers Plastic Stand
- Portable: Easily move by tipping and rolling on Wheels
- Overall Size of Sidewalk Sign: 51" Wide x 45" High x 24" Deep
- ${\bf 5}$  lines of letter track installed for both sides
- Set of 421+ characters included- 5" letters, numbers, and symbols.
- Message Board thickness: 1/2"
- Black Letters and Red Numbers Included
- Black plastic sign uprights with 2 black plastic cross tubes (2 Sets) Hard, Durable Plastic Base
- Double-Sided White Panel Sign Face Assembles Easily Onto Base