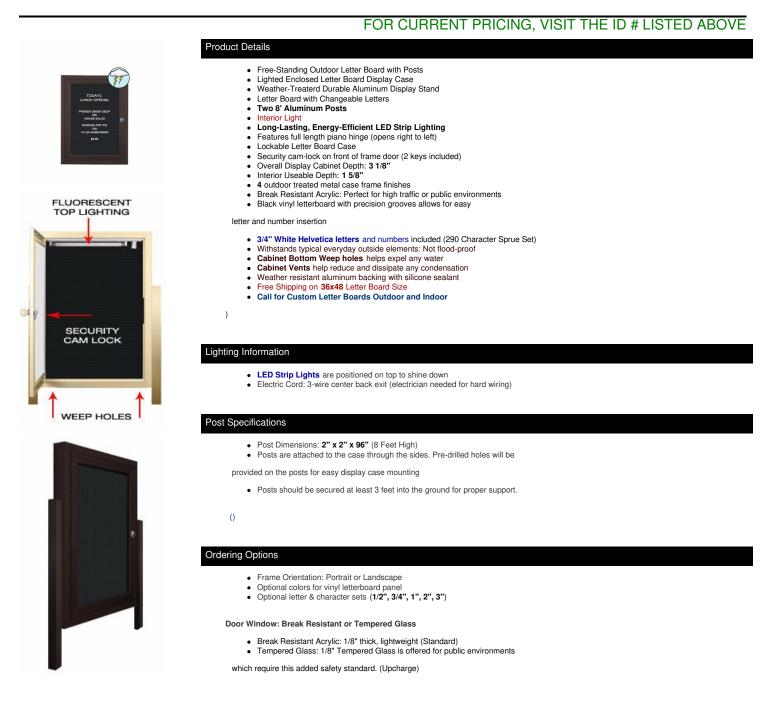

TEL: 844-409-1131 FAX: 877-842-5126 E-MAIL: info@floorstands.com

## **Product Sheet**

Item ID # LSCLL

## Outdoor Enclosed Letter Boards with Lights and Posts | Free-Standing Display Case in 8 Sizes & Custom



| Model     | Letterboard<br>Size | Visible<br>Area | Overall Size<br>(Portrait) | Overall Size<br>(Landscape) | Ships Via             | Shipping Weight                            |
|-----------|---------------------|-----------------|----------------------------|-----------------------------|-----------------------|--------------------------------------------|
| 18" x 24" | 24" x 18"           | UPS             | 25                         | LSCLL-1319                  | 14" 1/4" x 20<br>3/4" | 12 3/4" x 19" (Landscape 18 3/4" x<br>13") |

| 23 1/4" x<br>29" | 29 1/4" x 23" | UPS     | 27 | LSCLL-1824 | 19" 1/4" x 25<br>3/4" | 18" x 19"                                  |
|------------------|---------------|---------|----|------------|-----------------------|-----------------------------