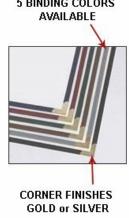

### **Product Details**

- Archival Poster Sleeves Two-Sided Viewing
- Lightweight Durable Clear Print Sleeves 9 Sizes Ultra Violet Protective Crystal Clear Film: Made with 175 Micron Polyester

- Acid-Free 3mm Backing Board: White
- 5 Sewn Binding Colors Sleeve Sizes Bundled in 10 or 15 to a Box
- Metal Corner Colors Available: Gold or Silver