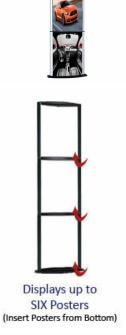

## Convex Sign Holder Poster Stand Floorstand (3 Tier)

### **Product Details**

- Convex Poster Stand

- 3 Tier Floor Sign Holder Display 22x28 Frames Modern Contemporary Look Elliptical base design adds style to the contemporary sign stand
- Bottom slot opening for poster install
- Finishes available in Black or Silver
- Can display single sided, double sided or <u>SIX</u> separate graphics Extremely easy front load graphic installation & change out
- Accepts printed materials up to 3/32" thick Accepts semi-rigid or rigid self supporting posters 22x28 Styrene poster material is ideal

- Overall Sign Holder Height: **86"**Overall Sign Holder Weight: **23 LBS**Convex Poster Stand 3 Tier Best for Indoor Use Only

| Model     | Insert (Poster Size) | Overall Height | Ships Via | Product Weight |
|-----------|----------------------|----------------|-----------|----------------|
| TTRCVXSH4 | 22" x 28"            | 86"            | UPS       | 23             |