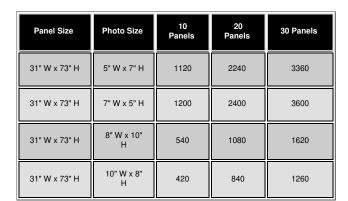

The chart below contains information on how many photos can fit on each displayer. The number of photos that can be displayed is dependent upon the size of the photo, the way the photos are placed and the number of panels ordered.