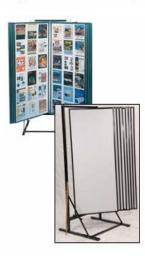

## Free-Standing Swing Panels Photo, Art Display | 31x73 Tall Steel Flip Display with 10-20-30 Panels

## **Product Details**

- Large Free Standing Swing Panels 31x73
- Indoor Flip Display System with 10, 20, 30 Panels
- Removable Top-Loading Panels with Overlays Panel Size: 31" Wide x 73" High
- Slide material between backing board and clear overlay
- Strong & durable STEEL swing panels flip effortlessly
- Photo, art rack display panels viewable on 2-SIDES Choose 10-20-30 Panels to hold numerous Flash Art, Photo Sheets
- View Chart for Page Sheet Sizes and how many will fit in each panel
- Panels can be taken off the floorstand when inserting graphic material Art Display Rack Finish: Black
- Multi-Panel STEEL swinging panels come in PORTRAIT orientation
- Backing Board: White
- Clear Protective Overlays
- Multi-Panel Photo, Art Displays for INDOOR USE ONLY
- Free Shipping on Large, Tall Swing Panels Floor Stands