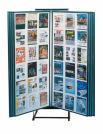

## Free-Standing Swing Panels Photo, Art Display | 31x73 Tall Steel Flip Display with 10-20-30 Panels

## **Product Details**

- Large Free Standing Swing Panels 31x73
- Indoor Flip Display System with 10, 20, 30 Panels
- Removable Top-Loading Panels with Overlays Panel Size: 31" Wide x 73" High
- Slide material between backing board and clear overlay
- Strong & durable STEEL swing panels flip effortlessly
- Photo, art rack display panels viewable on 2-SIDES Choose 10-20-30 Panels to hold numerous Flash Art, Photo Sheets
- View Chart for Page Sheet Sizes and how many will fit in each panel
- Panels can be taken off the floorstand when inserting graphic material Art Display Rack Finish: Black
- Multi-Panel STEEL swinging panels come in PORTRAIT orientation
- Backing Board: White
- Clear Protective Overlays
- Multi-Panel Photo, Art Displays for INDOOR USE ONLY
- Free Shipping on Large, Tall Swing Panels Floor Stands