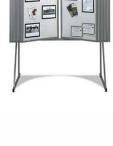

## Straight Line Multi Panel Matboard Floor Displays with Swinging Panels

#### **Product Details**

- Straight Line Swinging Multi-Panel Matboard Floor Stand

- All STEEL Construction

  2 Multi Panel Framework Finishes: Light Gray or Beige

  3 Panel Sizes: 24" x 36" | 30" x 40" | 40" x 48"

  Each swing panel includes 1 White Matboard Divider
- Each panel displays 2-SIDES
- Steel Panels are Top Loading Each panel includes 2 sheets of clear protective Multiglas Shields
- 90-Degree panel viewing angle