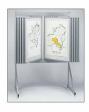

## Straight Line Multi Panel Matboard Floor Displays with Swinging Panels

#### **Product Details**

- Straight Line Swinging Multi-Panel Matboard Floor Stand

- All STEEL Construction

  2 Multi Panel Framework Finishes: Light Gray or Beige

  3 Panel Sizes: 24" x 36" | 30" x 40" | 40" x 48"

  Each swing panel includes 1 White Matboard Divider
- Each panel displays 2-SIDES
- Steel Panels are Top Loading Each panel includes 2 sheets of clear protective Multiglas Shields
- 90-Degree panel viewing angle