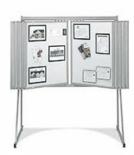

## Straight Line Multi Panel Matboard Floor Displays with Swinging Panels

#### **Product Details**

- Straight Line Swinging Multi-Panel Matboard Floor Stand

- All STEEL Construction

  2 Multi Panel Framework Finishes: Light Gray or Beige

  3 Panel Sizes: 24" x 36" | 30" x 40" | 40" x 48"

  Each swing panel includes 1 White Matboard Divider
- Each panel displays 2-SIDES
- Steel Panels are Top Loading Each panel includes 2 sheets of clear protective Multiglas Shields
- 90-Degree panel viewing angle