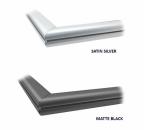

- Top Load Poster Insert
  Table Top Sign has a 4" Riser allowing for better view
  Table Top SignHolders available in **Black or Silver** finishes
- Height Off Floor: 16"

- Assemble without tools (no loose parts to lose)
  Overall Sign Holder Weight: **4 LBS**Table Top CounterTop Display Stands Best suited for Indoor Use Only
- **Does Not Come with Graphics**