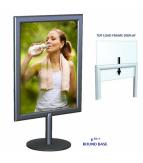

## Light Weight Table Top Poster Displays CounterTop Display (11" x 14")

### **Product Details**

- Light Weight Table Top Poster Displays 11" x 14"
- Display mount sits flat on any surface Displays 1 poster / banner, One Sided Accepts 1/4" Thick MAX Banner Insert
- CounterTop mounts constructed with durable metal

- Top Load Poster Insert
  Table Top Sign has a 4" Riser allowing for better view
  Table Top SignHolders available in **Black or Silver** finishes
- Height Off Floor: 16"

- Assemble without tools (no loose parts to lose)
  Overall Sign Holder Weight: **4 LBS**Table Top CounterTop Display Stands Best suited for Indoor Use Only
- **Does Not Come with Graphics**

\*Place (1) Poster Board 1/4" Thick Insert This will avoid any your posters from buckling or sagging.

| Model  | Insert Size | Overall Height | Overall Depth | Ships Via | Product Weight |
|--------|-------------|----------------|---------------|-----------|----------------|
| TTR318 | 11" x 14"   | 16"            | 6 3/4"        | UPS       | 4 LBS          |