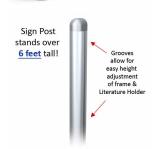

#### **Product Details**

- POSTO-STAND™ Sign Pedestal Floor Stand
- 22x56 Sign Frame on Pedestal Stand
  Display Poster or Sign Size: 22" Wide x 56" High
  Overall Post Height: 72" (6 FEET TALL)
- Aluminum frame slide up and down the 72" HIGH aluminum pole
- For best results, use thick or rigid printed materials
- Position Frame to your desired sign height Sign Post is slotted on both sides for frame and accessory height adjustments
- Includes ONE Poster Frame
- Top slot opening in sign frame for poster insert
- Accepts Graphics up to 3/16" thick with room for clear overlays
- Sleek Curvilinear Mitered Frame with Profile Shape adds Style
- Black and Silver 22 x 56 frame and post finishes
- Slide-in Frame profile overlaps poster by 3/8" all around
- Sign Frame Orientation: Vertical (Portrait)
- Mount the 22x56 sign holder Center Hung or Offset onto the post
- Weighted Steel Base Provides Added Stability
- Bases are offered in a 16" Round or 17" Square style (YOU CHOOSE!)
- Built with durable aluminum aloy
- Made in the USA
  POSTO-STAND™ Designed for Indoor Use