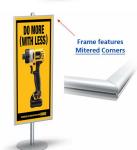

# POSTO-STANDâ,,¢ Quick Change Slide-in Poster Display 22x56 SINGLE SIDED Floor Stand

#### **Product Details**

- POSTO-STAND™ Sign Pedestal Floor Stand
- 22x56 Sign Frame on Pedestal Stand
  Display Poster or Sign Size: 22" Wide x 56" High
  Overall Post Height: 72" (6 FEET TALL)
- Aluminum frame slide up and down the 72" HIGH aluminum pole
- For best results, use thick or rigid printed materials
- Position Frame to your desired sign height Sign Post is slotted on both sides for frame and accessory height adjustments
- Includes ONE Poster Frame
- Top slot opening in sign frame for poster insert
- Accepts Graphics up to 3/16" thick with room for clear overlays
- Sleek Curvilinear Mitered Frame with Profile Shape adds Style
- Black and Silver 22 x 56 frame and post finishes
- Slide-in Frame profile overlaps poster by 3/8" all around
- Sign Frame Orientation: Vertical (Portrait)
- Mount the 22x56 sign holder Center Hung or Offset onto the post
- Weighted Steel Base Provides Added Stability
- Bases are offered in a 16" Round or 17" Square style (YOU CHOOSE!)
- Built with durable aluminum aloy
- Made in the USA
  POSTO-STAND™ Designed for Indoor Use