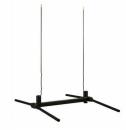

## **Product Details**

- Aluminum construction
- Finish: Gloss Black
- Dual-spring, rust resistant steel base
- No Tools Required!
  Uses economical 10 mil fluted polypropylene panel, sold separately

Common Panel Sizes: 28" x 44" | 36" x 55"

Material: Aluminum and Steel

Finishes: Black Usage: Outdoors

Insert Size: Accommodates 28†x 44†or 36†x 55†10mm Fluted

Polypropylene Panels (available at your local sign shop) Leg Length: 22.75†Each, 45.75†Overall Height of Spring Extension: 40"

Height from Base to Top of Spring Extension: 47.45"

Shipping Weight: 12.75 LBS (UPS)