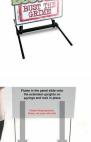

## Wind Proof Outdoor Panel Curb Sign Stand Sign Holder for 28x44 and 36x55 Graphic Board Sizes

## **Product Details**

- Aluminum construction
- Finish: Gloss Black
- Dual-spring, rust resistant steel base
- No Tools Required!
  Uses economical 10 mil fluted polypropylene panel, sold separately

Common Panel Sizes: 28" x 44" | 36" x 55"

Material: Aluminum and Steel

Finishes: Black Usage: Outdoors

Insert Size: Accommodates 28†x 44†or 36†x 55†10mm Fluted

Polypropylene Panels (available at your local sign shop) Leg Length: 22.75†Each, 45.75†Overall Height of Spring Extension: 40"