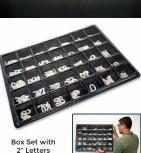

## **Product Sheet**

Item ID # LETHELV

TEL: 844-409-1131 FAX: 877-842-5126 E-MAIL: info@floorstands.com

Helvetica Changeable Letter Sets | White Plastic Letters | Boxed Letters Set and Sprue Character Sets in 1/2", 3/4", 1", 2", 3" Heights

## **Product Details**

- White Plastic Letters
- Helvetica Font Letters
- Changeable Plastic Letters for Letter Boards
- Boxed Letters Set & Sprue character sets (1/2", 3/4", 1", 2", 3")
- Precision-molded, plastic letters
- Features single tab at bottom of characters
  Letters are inserted into 1/4" spaced grooved letter board
- Fits any Standard Letterboard
- Plastic Letters in White with (Black Plastic Letters Available)
- · Assorted letters, numbers and symbols