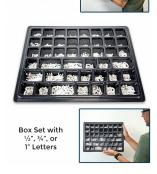

## **Product Sheet**

Item ID # LETHELV

TEL: 844-409-1131 FAX: 877-842-5126 E-MAIL: info@floorstands.com

Helvetica Changeable Letter Sets | White Plastic Letters | Boxed Letters Set and Sprue Character Sets in 1/2", 3/4", 1", 2", 3" Heights

## **Product Details**

- White Plastic Letters
- Helvetica Font Letters
- Changeable Plastic Letters for Letter Boards
- Boxed Letters Set & Sprue character sets (1/2", 3/4", 1", 2", 3")
- Precision-molded, plastic letters
- Features single tab at bottom of characters
  Letters are inserted into 1/4" spaced grooved letter board
- Fits any Standard Letterboard
- Plastic Letters in White with (Black Plastic Letters Available)
- · Assorted letters, numbers and symbols