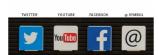

## Social Media Icon Logo Letter Set for Changeable Letter Boards

## **Product Details**

- Social Media Logo Plastic Letters

- Social Media icons for Letter Boards
  Twitter, Facebook, Youtube, and @ symbol (for email addresses)
  Character set: 1 1/2" x 1 1/2" OR 3" x 3"
- Social media letter board set ships within 2-3 weeks
- Precision-molded, social media icons
- Features single tab at bottom of Icons
  Inserts into Grooved Letter Boards spaced 1/4"
- Fits any Standard Letterboard with Changeable Letters