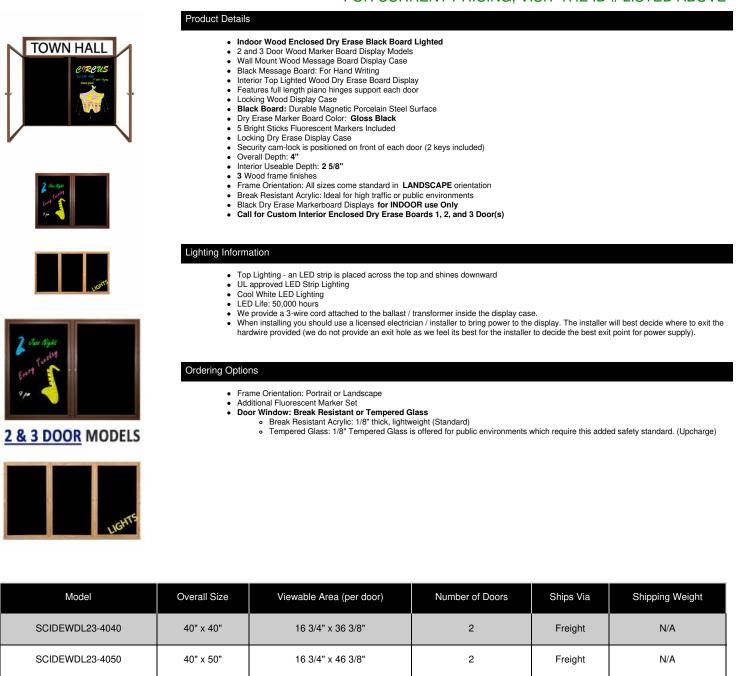

## Indoor Enclosed Wood Framed Dry Erase Boards with Lights (Multiple Doors) - Black Porcelain Steel

## FOR CURRENT PRICING, VISIT THE ID # LISTED ABOVE

| SCIDEWDL23-4040 | 40" x 40" | 16 3/4" x 36 3/8" | 2 | Freight | N/A |
|-----------------|-----------|-------------------|---|---------|-----|
| SCIDEWDL23-4050 | 40" x 50" | 16 3/4" x 46 3/8" | 2 | Freight | N/A |
| SCIDEWDL23-4836 | 48" x 36" | 20 3/4" x 32 3/8" | 2 | Freight | N/A |
| SCIDEWDL23-4848 | 48" x 48" | 20 3/4" x 44 3/8" | 2 | Freight | N/A |
| SCIDEWDL23-4860 | 48" x 60" | 20 3/4" x 56 3/8" | 2 | Freight | N/A |
| SCIDEWDL23-5040 | 50" x 40" | 21 3/4" x 36 3/8" | 2 | Freight | N/A |