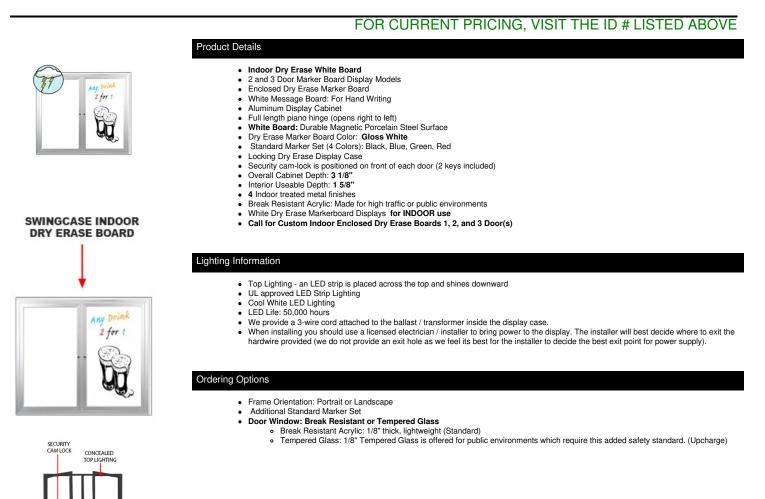

## Indoor Enclosed Dry Erase Marker Board with Lights (2 and 3 Doors) - White Porcelain Steel

| Model          | Overall Size | Viewable Area | Number of Doors | Ships Via | Shipping Weight |
|----------------|--------------|---------------|-----------------|-----------|-----------------|
| SCIDEWL23-4040 | 40" x 40"    | 14 3/4" x 42" | 2               | Freight   | N/A             |
| SCIDEWL23-4050 | 40" x 50"    | 14 3/4" x 44" | 2               | Freight   | N/A             |
| SCIDEWL23-4836 | 48" x 36"    | 19 1/4" x 31" | 2               | Freight   | 53              |
| SCIDEWL23-4848 | 48" x 48"    | 18 3/4" x 42" | 2               | Freight   | N/A             |
| SCIDEWL23-4860 | 48" x 60"    | 18 3/4" x 54" | 2               | Freight   | N/A             |
| SCIDEWL23-5040 | 50" x 40"    | 19 3/4" x 34" | 2               | Freight   | N/A             |