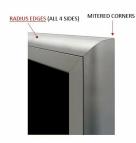

#### **Product Details**

- X-Large Outdoor Dry Erase Black Board Stand
- Enclosed Dry Erase Marker Board
- Black Message Board: For Hand Writing
- Weatherproof Aluminum Display Cabinet
- Sleek Radius Edge frame profile with mitered corner
- UL Rated, Slim T-8 Fluorescent Bulb Top Lit
- Long Lasting, Energy-Efficient, Replaceable Bulb Single Door Free Standing Display Cabinet
- Full length piano hinge (opens right to left)
- Black Board: Durable Magnetic Porcelain Steel Surface Dry Erase Marker Board Color: Gloss Black
- 5 Bright Sticks Fluorescent Markers Included
- Locking Dry Erase Display Case
- Security cam-lock is positioned on front of frame (2 keys included)
- Overall Cabinet Depth: 3 1/8"
- Interior Useable Depth: 1 5/8"
- 4 outdoor treated metal finishes
- Break Resistant Acrylic: Made for high traffic or public environments
- Weep Holes provided on bottom to reduce any condensation build-up
- Weather resistant aluminum backing with silicone sealant
- Black Dry Erase Markerboard Displays for OUTDOOR use FREE SHIPPING on all Extra Large Black Dry Erase Display Stands
- Call for Custom Outdoor Enclosed Dry Erase Display Cases