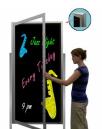

## Extra Large Outdoor Dry Erase Marker Board SwingCases with Radius Edge, Lights and Leg Posts | Gloss **Black Board Magnetic Porcelain Steel**

#### **Product Details**

- X-Large Outdoor Dry Erase Black Board Stand
- Enclosed Dry Erase Marker Board
- Black Message Board: For Hand Writing
- Weatherproof Aluminum Display Cabinet
- Sleek Radius Edge frame profile with mitered corner
- UL Rated, Slim T-8 Fluorescent Bulb Top Lit
- Long Lasting, Energy-Efficient, Replaceable Bulb Single Door Free Standing Display Cabinet
- Full length piano hinge (opens right to left)
- Black Board: Durable Magnetic Porcelain Steel Surface Dry Erase Marker Board Color: Gloss Black
- 5 Bright Sticks Fluorescent Markers Included
- Locking Dry Erase Display Case
- Security cam-lock is positioned on front of frame (2 keys included)
- Overall Cabinet Depth: 3 1/8"
- Interior Useable Depth: 1 5/8"
- 4 outdoor treated metal finishes
- Break Resistant Acrylic: Made for high traffic or public environments
- Weep Holes provided on bottom to reduce any condensation build-up
- Weather resistant aluminum backing with silicone sealant
- Black Dry Erase Markerboard Displays for OUTDOOR use FREE SHIPPING on all Extra Large Black Dry Erase Display Stands
- Call for Custom Outdoor Enclosed Dry Erase Display Cases

#### **Lighting Information**

- · LED strip lighting is positioned on top to shine down
- Electric Cord: 3-wire center back exit (electrician needed for hardwiring)